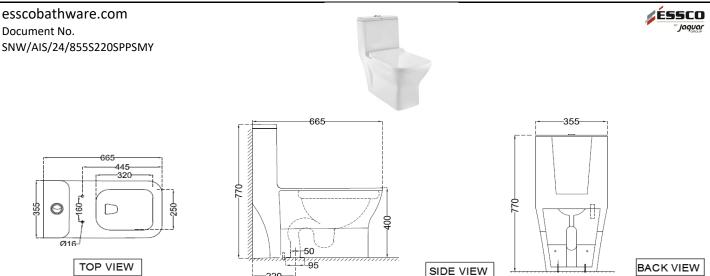

|                                |                       | J                                                                                                                                                                                                                     | 220                                                                | l | SIDE VIEW | <del></del> | B/(O/( VIEVV |
|--------------------------------|-----------------------|-----------------------------------------------------------------------------------------------------------------------------------------------------------------------------------------------------------------------|--------------------------------------------------------------------|---|-----------|-------------|--------------|
| General Information            |                       |                                                                                                                                                                                                                       |                                                                    |   |           |             |              |
| Product Code                   |                       | AIS-WHT-101855S220SPPSM                                                                                                                                                                                               | IY                                                                 |   |           |             |              |
| Brand                          |                       | Essco                                                                                                                                                                                                                 |                                                                    |   |           |             |              |
| Colour                         |                       | White                                                                                                                                                                                                                 |                                                                    |   |           |             |              |
| Туре                           |                       | Single Piece WC ( S-Trap )                                                                                                                                                                                            |                                                                    |   |           |             |              |
| Material (                     |                       | Ceramic-Vitreous China (VC)                                                                                                                                                                                           |                                                                    |   |           |             |              |
| Product Specification          |                       |                                                                                                                                                                                                                       |                                                                    |   |           |             |              |
| Product Dimension              |                       | 355X665X770 mm                                                                                                                                                                                                        |                                                                    |   |           |             |              |
| Bowl Opening (Inner Dimension) |                       | 250x320 mm                                                                                                                                                                                                            |                                                                    |   |           |             |              |
| Product Net Weight             |                       | 49 Kg                                                                                                                                                                                                                 |                                                                    |   |           |             |              |
| Product Gross Weight           |                       | 54 kg                                                                                                                                                                                                                 |                                                                    |   |           |             |              |
| Packaging Dimension            |                       | 685X390X780 mm                                                                                                                                                                                                        |                                                                    |   |           |             |              |
| Outlet                         |                       | Vertical                                                                                                                                                                                                              |                                                                    |   |           |             |              |
| Trap Distance                  |                       | S Trap - 300 mm                                                                                                                                                                                                       |                                                                    |   |           |             |              |
|                                |                       | External diameter of outlet h                                                                                                                                                                                         | nole dia. Ø 95 ± 5 mm                                              |   |           |             |              |
| Outlet Hole Dimension          |                       | Horizontal distance between the wall line and the centre line of the waste outlet hole ≤ 220 mm                                                                                                                       |                                                                    |   |           |             |              |
| Product Features               |                       | Sleek And Stylish Design Witl<br>PP Slim Soft Close Seat Cover<br>Water Usage - 3/6 LPF With I<br>Anti Bacterial Glaze on Cerar<br>Smooth Glaze Surface<br>Product With Complete Gent<br>Rimless Design.Anti germ gla | r,Syphonic flush,<br>Wash Down Flushing<br>nic<br>uine Accessories |   |           |             |              |
| ACCESSORIES INCLUDED           | )                     |                                                                                                                                                                                                                       |                                                                    |   |           |             |              |
| Seat Cover                     |                       | AIS-WHT-103S                                                                                                                                                                                                          |                                                                    |   |           |             |              |
| Floor fixing screw             |                       | ZPS-SNS-FB01                                                                                                                                                                                                          |                                                                    |   |           |             |              |
| Cistern Fittings ZCF-WHT-FT002 |                       |                                                                                                                                                                                                                       |                                                                    |   |           |             |              |
| Wax Seal                       | /ax Seal ZPS-WHT-1401 |                                                                                                                                                                                                                       |                                                                    |   |           |             |              |
|                                |                       |                                                                                                                                                                                                                       |                                                                    |   |           |             |              |